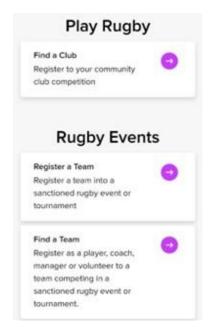

# **RUGBY EXPLORER – HOW TO REGISTER**

Download Rugby Xplorer (iTunes or Play Store)

Select MORE from the options along the bottom

## Select SIGN-UP or LOGIN

- You need an email address
- You can reset your password easily (if you have access to your email)

Please note when you initially sign up please use your details and then you will be able to create 'linked' accounts for each child to enable you to register them individually

Select REGISTER from the options that display

Select **FIND A CLUB** 









# Select the person to register

- Create new linked person for new members
- You will need o First Name o Last Name
  - Date of Birth
  - Mobile contact number

Search for **DURAL** the club will display when enough letters entered.

#### Select **DURAL RUGBY CLUB**

Choose the following Role = PLAYER
Registration Type = TOUCH 7s
SUMMER
Duration = SEASON

# Confirm the following

- Personal details
- Profile photo must be up to







- date, front on head and shoulders only
- Additional details
- Emergency contacts

## **Answer the Additional Questions**

- T-shirt size (select one)
- Wallatag team name (you need to be attached to)

- Saleable Items this is a MANDATORY FEE applied by NSWRU
- Place a 1 in the 'QTY' box under
- Store Cart Total should be \$5.00
- Click Next

## **Additio