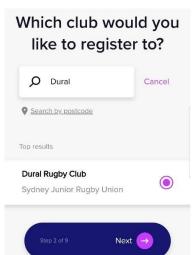

# Select the person to register

- Create new linked person for new members
- You will need o First Name o Last Name
  - Date of Birth
  - Mobile contact number

Search for **DURAL** the club will display when enough letters entered.

#### Select **DURAL RUGBY CLUB**

Choose the following Role = PLAYER
Registration Type = TOUCH 7s
SUMMER
Duration = SEASON