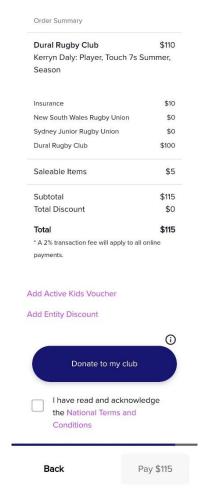

## **Additional Questions**

- Check amount is as expected
- Amount should be \$115
- Enter Active Kids voucher information – you only need the voucher number
- Accept Terms and Conditions
   Finalise the registration
   payment by clicking 'Pay'.