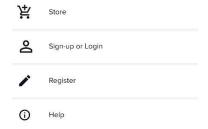

## Select SIGN-UP or LOGIN

- You need an email address
- You can reset your password easily (if you have access to your email)

Please note when you initially sign up please use your details and then you will be able to create 'linked' accounts for each child to enable you to register them individually

Select REGISTER from the options that display

Select **FIND A CLUB** 