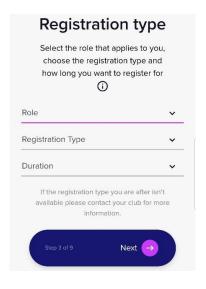

#### Select **DURAL RUGBY CLUB**

Choose the following Role = PLAYER
Registration Type = TOUCH 7s
SUMMER
Duration = SEASON