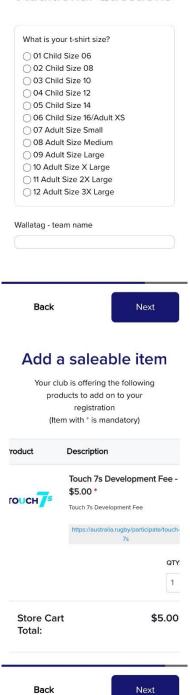

## **Answer the Additional Questions**

- T-shirt size (select one)
- Wallatag team name (you need to be attached to)

- Saleable Items this is a MANDATORY FEE applied by NSWRU
- Place a 1 in the 'QTY' box under
- Store Cart Total should be \$5.00
- Click Next