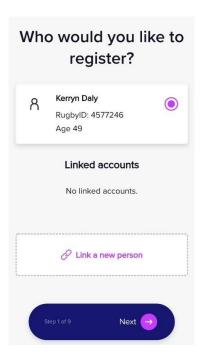

# Select the person to register

- Create new linked person for new members
- You will need o First Name o Last Name
  - Date of Birth
  - Mobile contact number

Search for **DURAL** the club will display when enough letters entered.